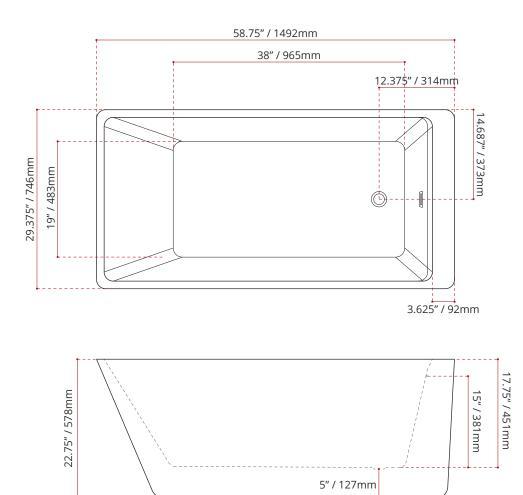

## ACRYLIC FREESTANDING BATHTUB

| DIMENSIONS                                                                        | WATER DEPTH                      | CAPACITY                       |
|-----------------------------------------------------------------------------------|----------------------------------|--------------------------------|
| • Length: 58.75" / 1492mm<br>• Width: 29.375" / 746mm<br>• Height: 22.75" / 578mm | 15" / 381mm<br>Drain to overflow | 47 gal.<br>178 litres of water |

- Lenght: 63" / 1600mm
- Width: 33.8" / 860mm
- Net Weight: 53 kg / 116 lbs.
- Gross Weight: 66 kg / 146 lbs.

## • Height: 24.4" / 620mm

ALL UPCHARGE OPTIONS ARE MADE TO ORDER - NO REFUND - NO RETURN -

DISCLAIMER: Measurements may vary  $\frac{1}{2}$  ¼" (Diagram Not to scale)