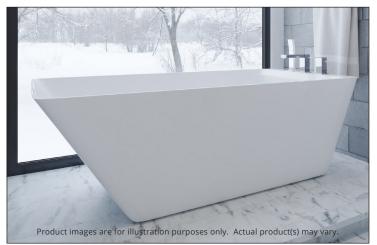

## PRODUCT INFORMATION:

Valley's JUSTINIAN freestanding bath features simple lines moulded to provide great comfort and tranquility. This model offers a versatile look, as it features space for a deck-mounted faucet. *This tub comes with an integral slotted overflow and a chrome pop-up drain is included*. Complies with CSA & IAPMO standards